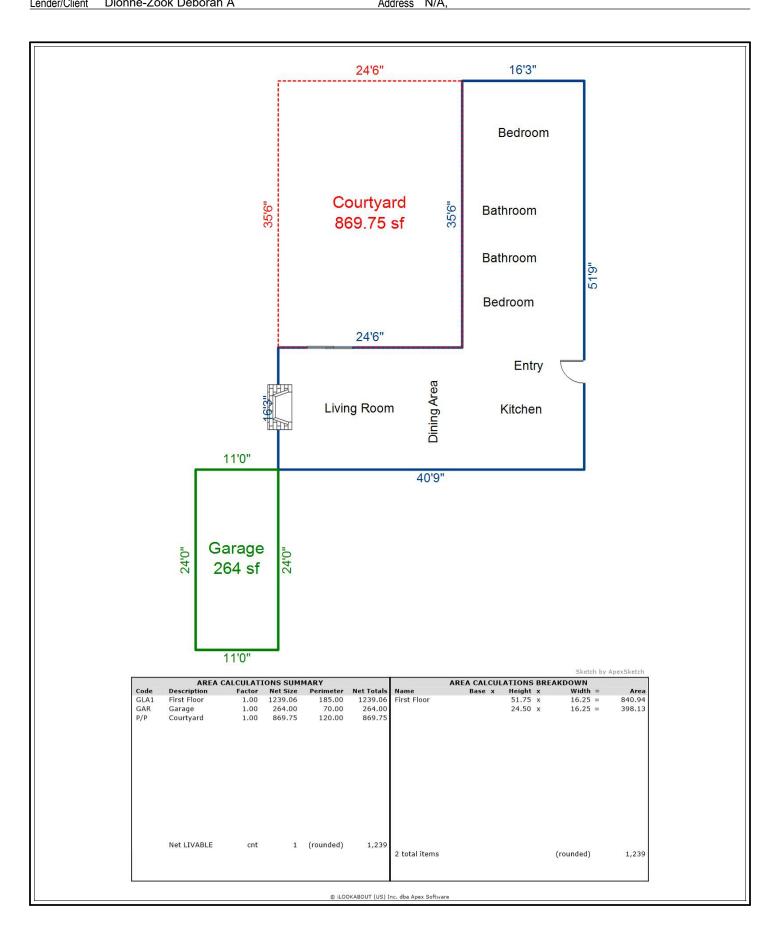

## SKETCH ADDENDUM

File No. 4beechtree

Borrower

| DOITOWOI         |                      |     |           |    |          |       |
|------------------|----------------------|-----|-----------|----|----------|-------|
| Property Address | 4 Beechtree VIg #A   |     |           |    |          |       |
| City Sanford     | County               | Lee | State     | NC | Zip Code | 27332 |
| Landar/Client Di | ionne-Zook Dehorah A | ۸۵۵ | Iross N/A |    |          |       |



| K H. BAR                                                |                                              |  |  |  |
|---------------------------------------------------------|----------------------------------------------|--|--|--|
| Skinding CERTING                                        |                                              |  |  |  |
| ** NORTH ***                                            |                                              |  |  |  |
| 4 * REE A 7969 X *                                      |                                              |  |  |  |
| APPRAISER:                                              | SUPERVISORY APPRAISER (ONLY IF REQUIRED):    |  |  |  |
| Signature: NTAL APPRIL                                  | Signature: