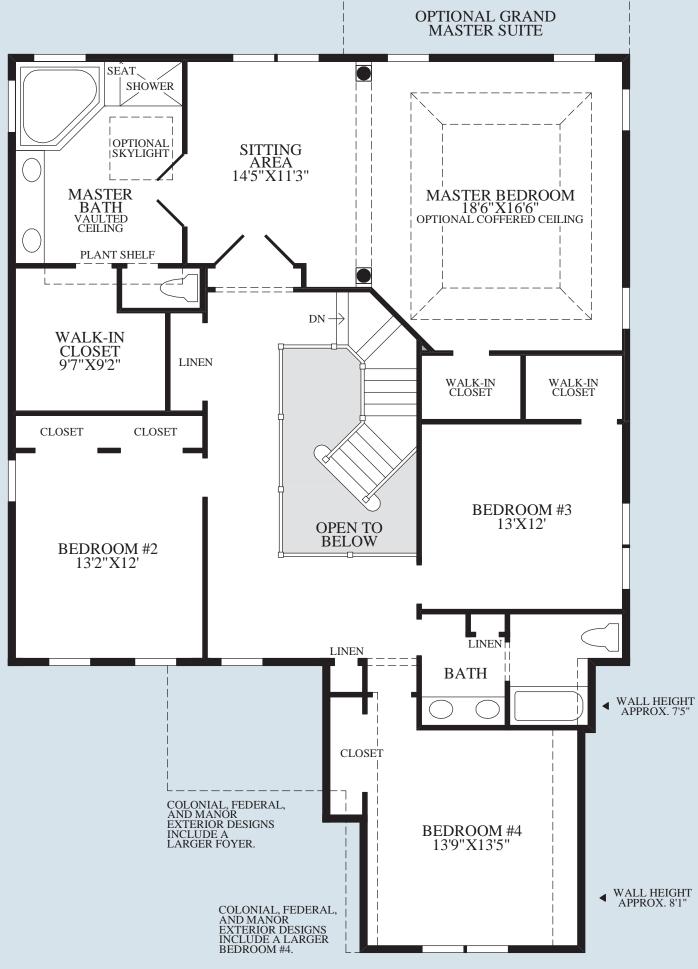

## THE YATES HIGHLIGHTS

- The foyer opens to the formal living room and dining room and offers views of the elegant turned stair.
- The well-designed kitchen boasts a center island, a pantry closet, and an adjacent, sunlit breakfast area.
- The family room is enhanced by an included fireplace.
- The master bedroom suite offers a columned sitting room, dual walk-in closets, and a private bath that features a vaulted ceiling, a separate shower with a seat, a Roman tub, a dual-sink vanity, and a private toilet area.
- The second floor of this home also offers three additional bedrooms and a hall bath.
- This home also includes a private study and a separate laundry.
- Nine-foot ceilings throughout the first and second floors.

**Second Floor**