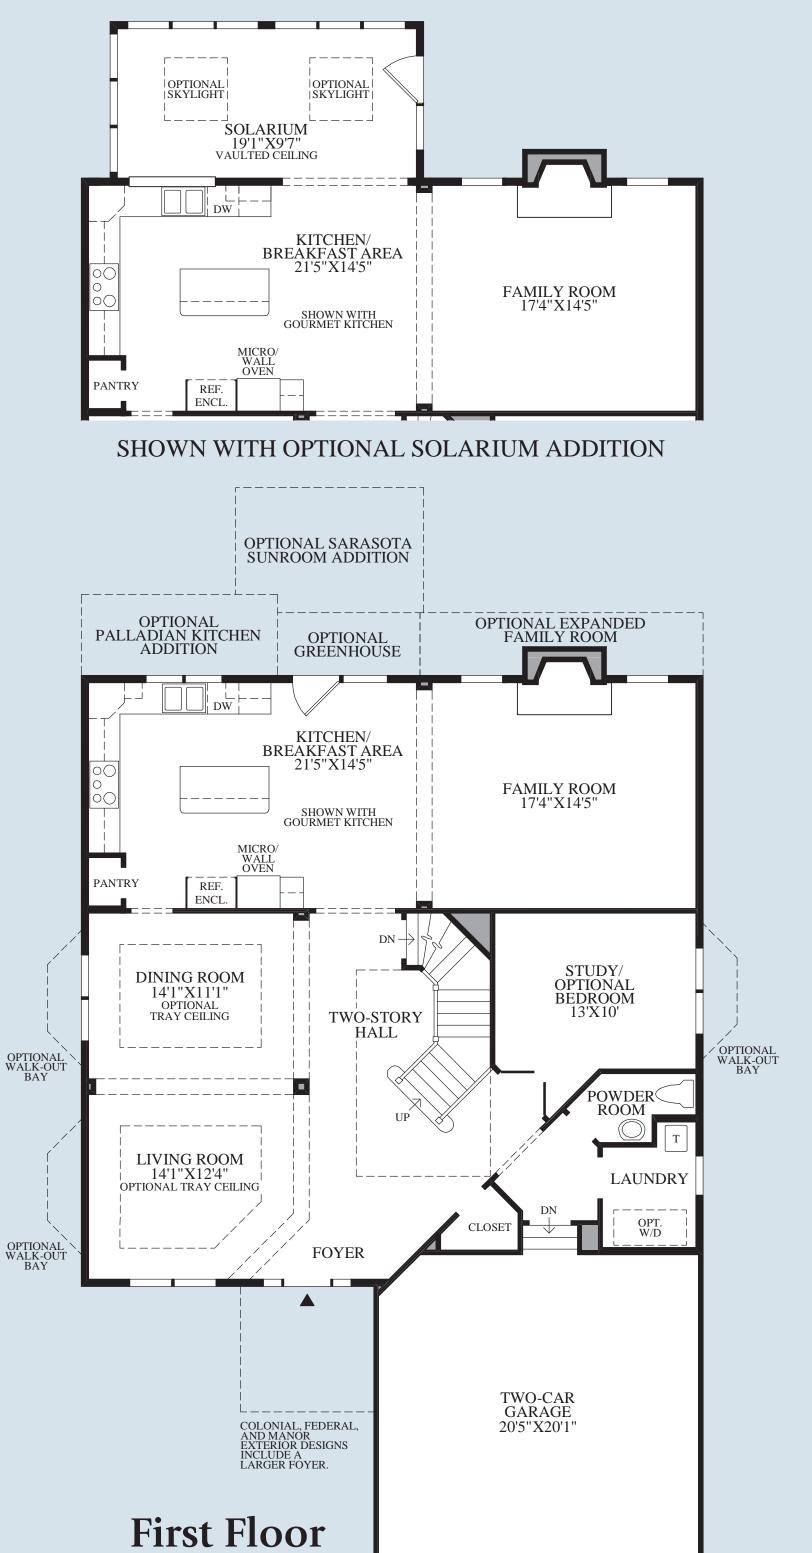

## THE YATES HIGHLIGHTS

- The foyer opens to the formal living room and dining room and offers views of the elegant turned stair.
- The well-designed kitchen boasts a center island, a pantry closet, and an adjacent, sunlit breakfast area.
- The family room is enhanced by an included fireplace.
- The master bedroom suite offers a columned sitting room, dual walk-in closets, and a private bath that features a vaulted ceiling, a separate shower with a seat, a Roman tub, a dual-sink vanity, and a private toilet area.
- The second floor of this home also offers three additional bedrooms and a hall bath.
- This home also includes a private study and a separate laundry.
- Nine-foot ceilings throughout the first and second floors.