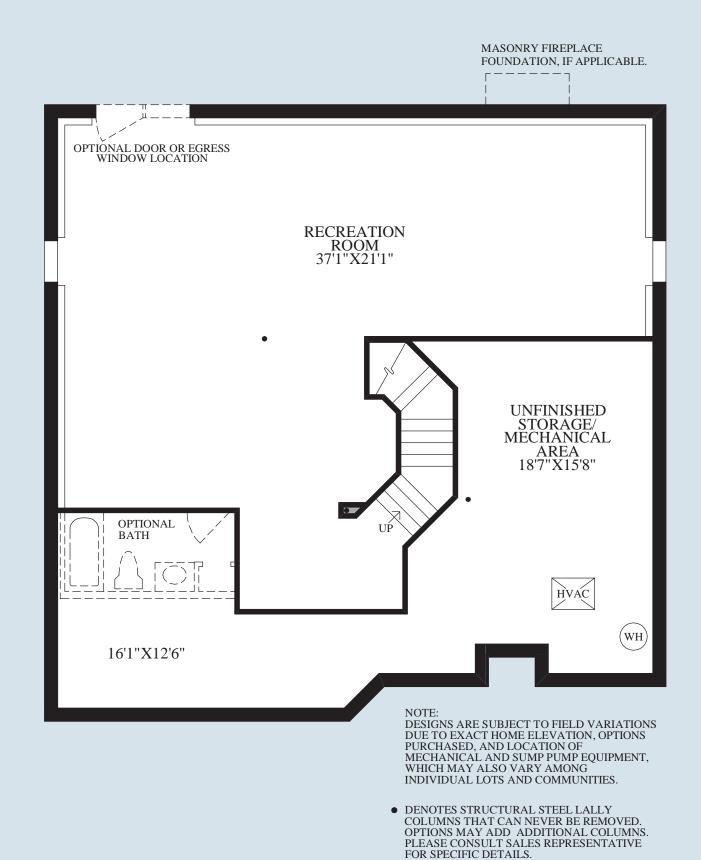

## LHE XYLES











## THE YATES HIGHLIGHTS

- The foyer opens to the formal living room and dining room and offers views of the elegant turned stair.
- The well-designed kitchen boasts a center island, a pantry closet, and an adjacent, sunlit breakfast area.
- The family room is enhanced by an included fireplace.
- The master bedroom suite offers a columned sitting room, dual walk-in closets, and a private bath that features a vaulted ceiling, a separate shower with a seat, a Roman tub, a dual-sink vanity, and a private toilet area.
- The second floor of this home also offers three additional bedrooms and a hall bath.
- This home also includes a private study and a separate laundry.
- Nine-foot ceilings throughout the first and second floors.









**Second Floor**