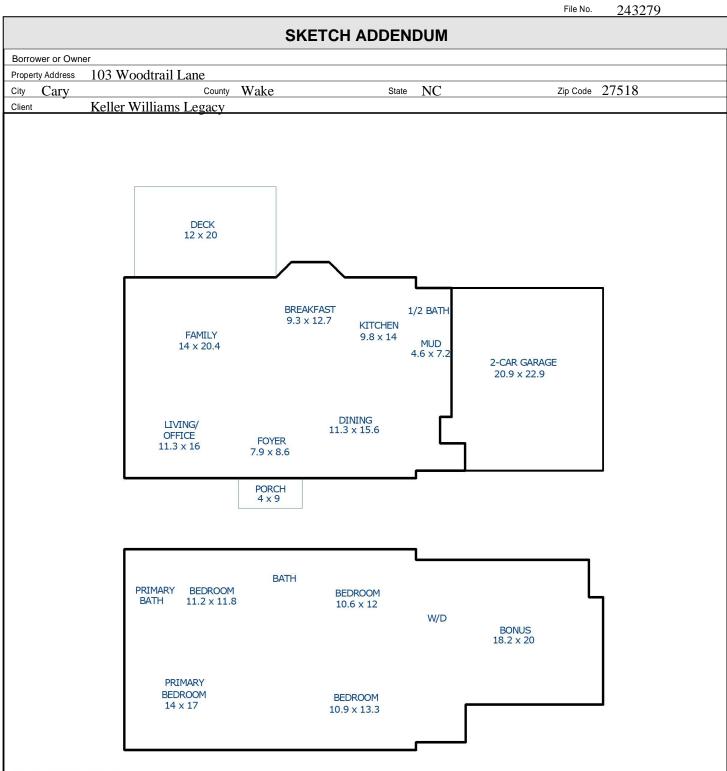

Sketch by Apex Sketch v5 Standard™

Comments: \*\*Dimensions are approximate\*\*Drawing is not to scale\*\*This sketch is the property of the company creating it and the requesting party listed in the header above\*\*

| AREA CALCULATIONS SUMMARY |                              |                              |                              | LIVING AREA BREAKDOWN          |                                                                      |                                           |                                                                                         |                                                                                                                       |
|---------------------------|------------------------------|------------------------------|------------------------------|--------------------------------|----------------------------------------------------------------------|-------------------------------------------|-----------------------------------------------------------------------------------------|-----------------------------------------------------------------------------------------------------------------------|
| Code Descr                | ription                      | Net Size                     | Net Totals                   | I                              | Breakdo                                                              | own                                       |                                                                                         | Subtotals                                                                                                             |
|                           | st Floor<br>ond Floor<br>age | 1233.16<br>1627.80<br>516.64 | 1233.16<br>1627.80<br>516.64 | 0.5 x<br>0.5 x<br>Second Floor | 1.4<br>17.1<br>3.5<br>3.6<br>5.3<br>2.0<br>65.6<br>1.4<br>1.0<br>5.0 | x<br>x<br>x<br>x<br>x<br>x<br>x<br>x<br>x | 1.0<br>2.0<br>41.2<br>44.6<br>48.1<br>2.0<br>2.2<br>5.0<br>41.2<br>41.2<br>48.2<br>67.6 | 41.20<br>2.22<br>57.66<br>790.02<br>156.10<br>173.16<br>10.66<br>2.20<br>328.00<br>57.66<br>41.20<br>241.00<br>959.92 |
| Net LIVA                  | BLE Area (                   | (rounded)                    | 2861                         | 13 Items                       |                                                                      |                                           | (rounded)                                                                               | 286 <sup>-</sup>                                                                                                      |